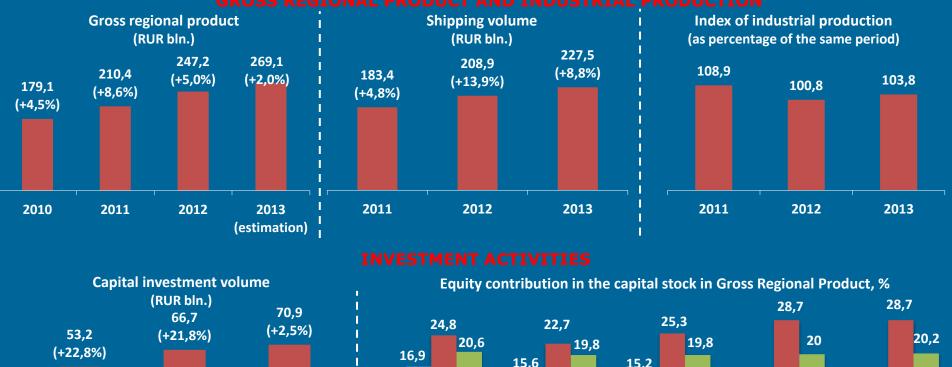

ide of the plant there is a railway station Pavelets-Tulsky. There is a branch line as well. An electric substation of 110/35/6 kV (1x20+1x25 MVA) is nearby. At the territory of the plant there are two substations of 1560 kVA and 480 kVA capacity. There are also nature gas supply and heat supply station.

#### **INVESTMENT MAP OF RYAZAN REGION**



http://invest-r.ru/

Hot Contact Line Order a pass for a meeting +7 (4912) 21-27-39

Ministry Investment map Projects For investors News State support Video Contacts



#### **FUNCTIONING DATABANK:**

241 investment sites190 investment projects63 investment proposals

#### **COMFORTABLE SEARCH FILTERING:**













nvestment map





Power resources



Reduced payments for



Industrial sites

#### **ECONOMIC INDECES OF THE RYAZAN REGION**







## **SOCIAL SPHERE IN RYAZAN REGION**











## Services



31 hotels

22 recreation areas

21 cinemas

GLOBUS, SELGROS, BEER HOUSE

### Healthcare

54 hospitals

27 dental surgeries

15 policlinics

7 health centers



## General education

408 kindergartens

310 sec.schools

94,000 children







## Ryazan Region has over 3,000 highlights of nature, history and architecture, and over 50 museums and memorials.

The nature of Ryazan is suitable for recreation, tourism, health treatment, fishing and hunting:

- > cultural and educational tourism (museums of S. Esenin, Academician I. Pavlov, K.E. Tsiolkovsky);
- > event-related tourism (Air-balloon Festival «Russian Sky», Pottery Festival in Skopin);
- ➢ ecotourism (Oka biosphere natural Reserve, Meshchera National Park);
- ➤ trad