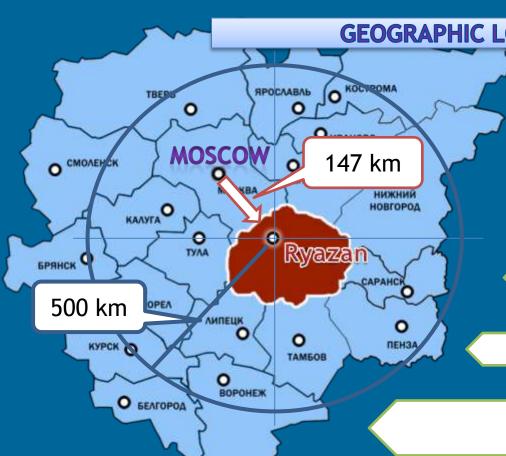

# INVESTMENT AND ECONOMIC POTENTIAL OF RYAZAN REGION

**GEOGRAPHIC LOCATION OF RYAZAN REGION** 

Area of Region: 39,6 thous.sq.km

Ryazan Region is situated in the center of European Russia, 147 km SE of Moscow