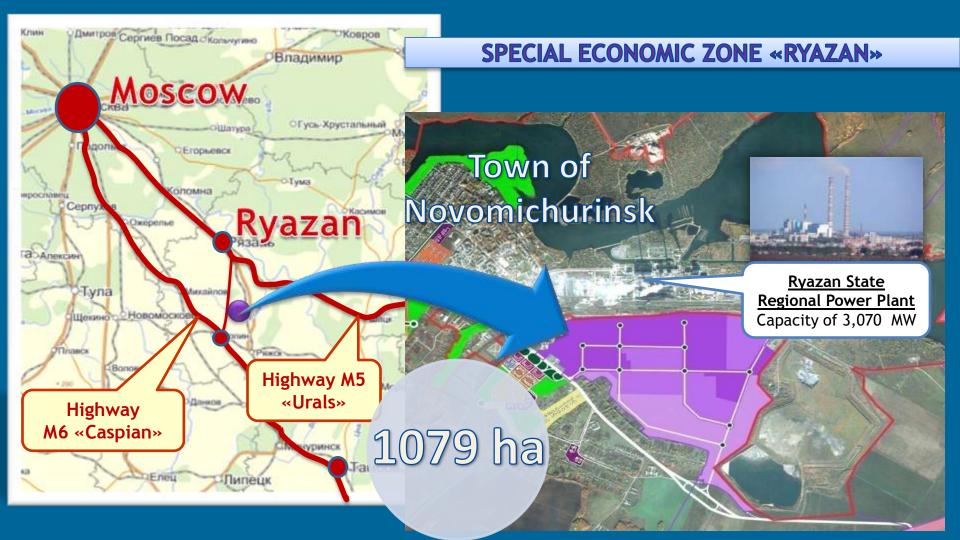

#### Ryazan Region a major power generating region in central Russia

The region has one of the biggest European thermal power plants, Ryazan, Ryazan GRES "OGK-2" (installed capacity of 3,070 MWt).

#### Natural gas resources in Ryazan Region

The region has a major underground gas field, capacity of 5 billion cub.m.