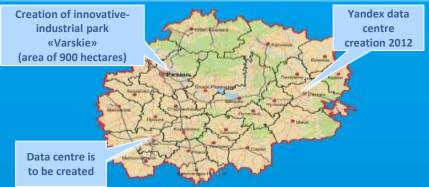

Number of jobs to be created is over 1,000.

The implementation of these projects helps to overall tax income to the regional budget from the cluster residents is over 500 mln RUR per year.

The territorial nucleus of the cluster is going to be an innovative technology center, total area of 500 ha in village Varskiye, Ryazan District.

Ryazan Region is responsible for the management of federal land sites in Ryazan District area 43,3 ha, 14,9 ha, and 123 ha.

Successful implementation for major data processing centers of YANDEX in the town of Sasovo and Skopin Districts, and future capacity growth are going to stimulate developer companies in Varskiye (Russian and foreign), production of software and IT-solutions, ITY-services and hardware trade.