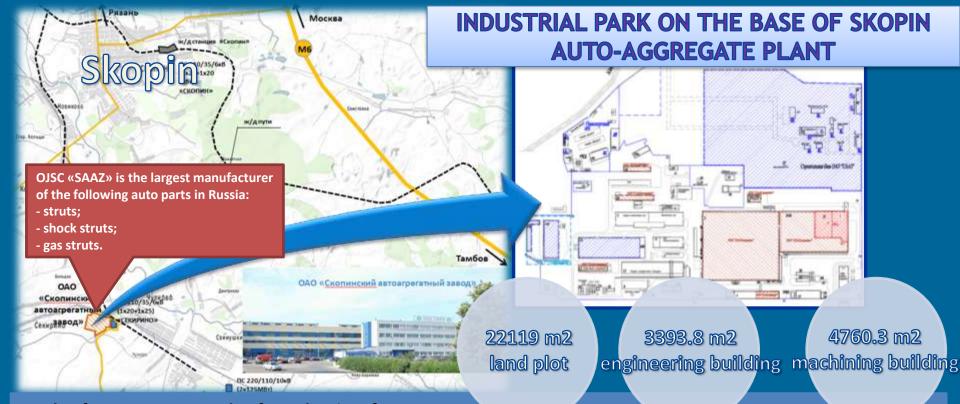

supply of 10 MW is possible from electric substation 110/10 kV «Polyany». Construction of water supply facility with a blowing well is planned. Water disposal via local purification plants could be done through mechanical pumping-out into the existing reclamation canals. Gas feeding is possible via gas-distribution station situated nearby.





160 ha

Managing Company: LLC «New Invest Realty» (landholder)

#### 180 km from Moscow, 5 km from the city of Ryazan.

The highway M5 Urals is in close proximity to the site. It is possible to organize rail transportation by extending branch line connecting to railway station «Dyagilevo» (Moscow Railway) by 950 m. An electric substation of 110/10/6kV (2x40 MVA) is nearby. A functional high-pressure gas pipeline is situated in 300 m from the site.



#### 275 km from Moscow, 120 km from the city of Ryazan.

The highway of Federal importance M6 «Caspian» is 20 km away. On the west side of the plant there is a railway station Pavelets-Tulsky. There is a branch line as well. An electric substation of 110/35/6 kV (1x20+1x25 MVA) is nearby. At the territory of the plant there are two substations of 1560 kVA and 480 kVA capacity. There are also nature gas supply and heat supply station.

#### **INVESTMENT MAP OF RYAZAN REGION**



http://invest-r.ru/

Hot Contact Line Order a pass for a meeting +7 (4912) 21-27-39

Ministry Investment map Projects For investors News State support Video Contacts



#### **FUNCTIONING DATABANK:**

241 investment sites190 investment projects63 investment proposals

#### **COMFORTABLE SEARCH FILTERING:**