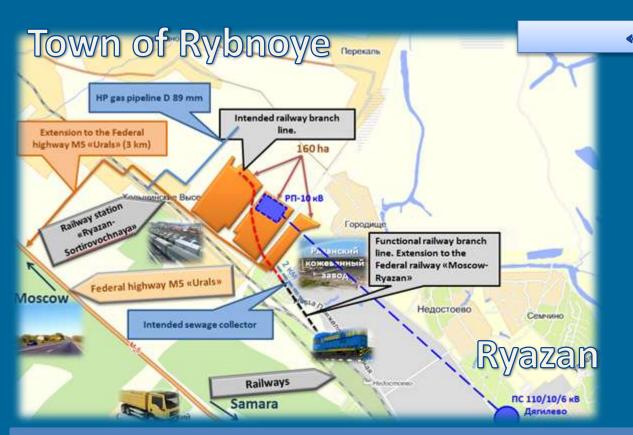

#### 180 km from Moscow, 5 km from the city of Ryazan.

The highway M5 Urals is in close proximity to the site. It is possible to organize rail transportation by extending branch line connecting to railway station «Dyagilevo» (Moscow Railway) by 950 m. An electric substation of 110/10/6kV (2x40 MVA) is nearby. A functional high-pressure gas pipeline is situated in 300 m from the site.