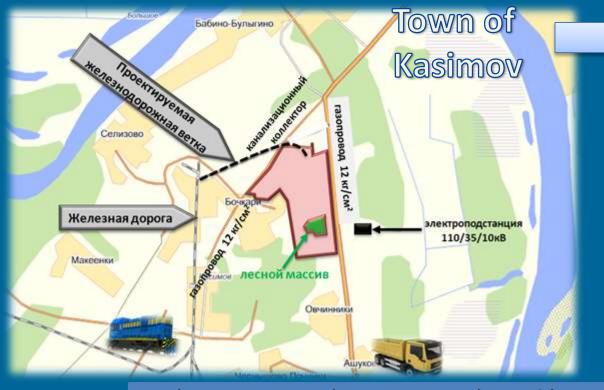

#### 273 km to Moscow, 180 km to Ryazan, 243 km to Nizhny Novgorod.

3 km to railroad junction Kasimov, which allows for rail transportation. Very close substation of 110/35/10kV. Heating supply possible from the boiling works of Prioksky Plant of Non-Ferric Metals. HP gas pipeline running along the site border (12 kg/sq.cm). Sewage works owned by Krotbers are situated very close, and operating treatment works of Prioksky Plant of Non-Ferric Metals.