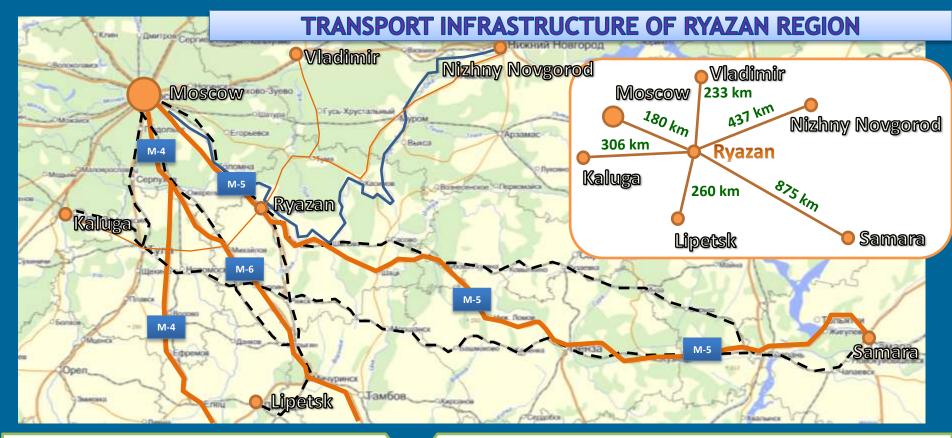

Population: 1,2 mln

Employable population: 672 thousand

Within 500 km radius there are: 40 mln residents, who are potential consumers

➤ Developed Infrastructure of roads: federal h/w M5 «Urals», M6 «Caspian»

> Transcontinental r/w from central Russia to Volga region, Urals and southern Russia

> River Oka, navigable from Ryazan port

railway communication: Ryazan-Ryazhsk-Michurinsk-Gryazi-Lipetsk