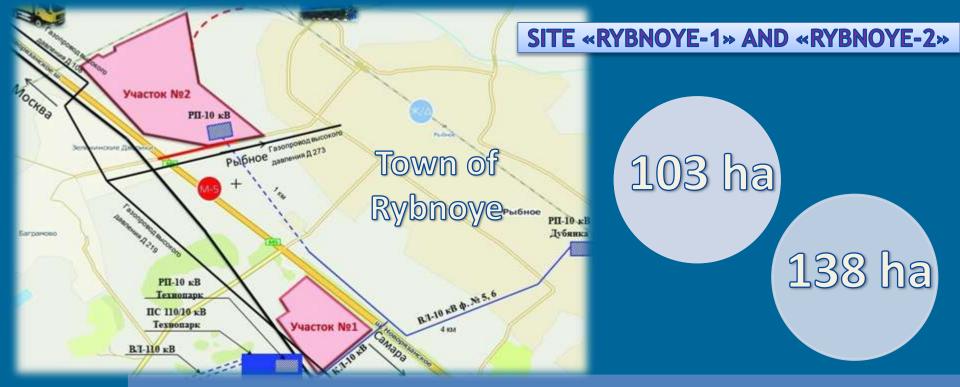

160 km to Moscow, 20 km to Ryazan. 2 km to the nearest freight junction, Rybnoye.

In NW, the sites border on railroad Rybnoye - Uzunovo.

Power supply (Class II connection) possible from substation PS 110/10 kW, with 2 transformers to be installed, 2x40MVA, supplying up to 32 MW. Water supply 150,000 cub.m/year of drinking water. Gas supply for the sites from a HP gas pipeline, running on the sites' borders.