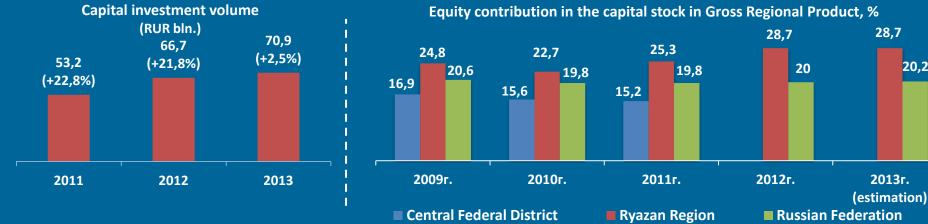

e of the plant there is a railway station Pavelets-Tulsky. There is a branch line as well. An electric substation of 110/35/6 kV (1x20+1x25 MVA) is nearby. At the territory of the plant there are two substations of 1560 kVA and 480 kVA capacity. There are also nature gas supply and heat supply station.

#### **INVESTMENT MAP OF RYAZAN REGION**



http://invest-r.ru/

Hot Contact Line Order a pass for a meeting +7 (4912) 21-27-39

Ministry Investment map Projects For investors News State support Video Contacts



#### **FUNCTIONING DATABANK:**

241 investment sites190 investment projects63 investment proposals

#### **COMFORTABLE SEARCH FILTERING:**













nvestment map





Power resources



Reduced payments for



Industrial sites

#### **ECONOMIC INDECES OF THE RYAZAN REGION**







## **SOCIAL SPHERE IN RYAZAN REGION**











## Services



31 hotels

22 recreation areas

21 cinemas

GLOBUS, SELGROS, BEER HOUSE

### Healthcare

54 hospitals

27 dental surgeries

15 policlinics

7 health centers



## General education

408 kindergartens

310 sec.schools

94,000 children







## Ryazan Region has over 3,000 highlights of nature, history and architecture, and over 50 museums and memorials.

The nature of Ryazan is suitable for recreation, tourism, health treatment, fishing and hunting:

- > cultural and educational tourism (museums of S. Esenin, Academician I. Pavlov, K.E. Tsiolkovsky);
- > event-related tourism (Air-balloon Festival «Russian Sky», Pottery Festival in Skopin);
- ➢ ecotourism (Oka biosphere natural Reserve, Meshchera National Park);
- ➤ tradit