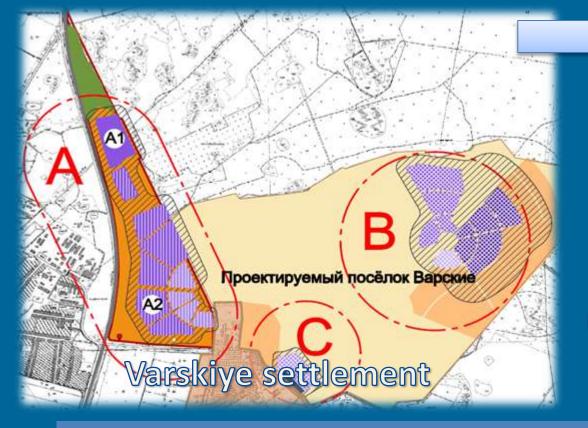

Number of jobs to be created is over 1,000.

The implementation of these projects helps to overall tax income to the regional budget from the cluster residents is over 500 mln RUR per year.

The territorial nucleus of the cluster is going to be an innovative technology center, total area of 500 ha in village Varskiye, Ryazan District.

#### **«VARSKIYE» SITE**

Russian Federation proprietary

**176** km from Moscow, 7 km from the city of Ryazan. There is a paved highway «Spas-Klepiki – Ryazan» along the west boundary of the site. Electric power supply of 10 MW is possible from electric substation 110/10 kV «Polyany». Construction of water supply facility with a blowing well is planned. Water disposal via local purification plants could be done through mechanical pumping-out into the existing reclamation canals. Gas feeding is possible via gas-distribution station situated nearby.