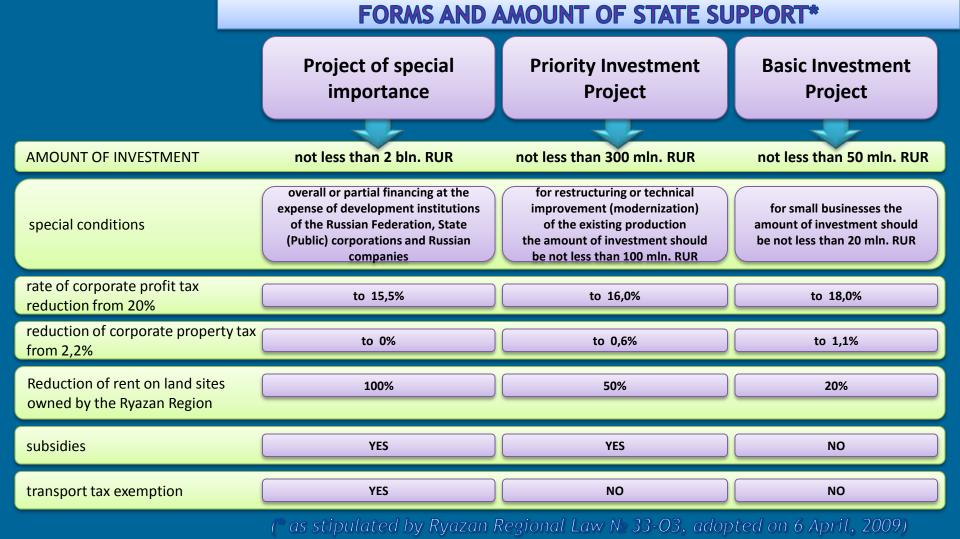

systems



LLC «Nyamuno Banga»

production and sales of polyethylene packaging



LLC «Mauser upakovka» («Mauser Packing»)

industrial packaging production



LLC «Abicor-Binzel Welding Engineering»

welding engineering production

## **AVERAGE COST OF RENT IN THE REGION**

**Shopping** 

Office

Warehouse

premises

parks

Premise in techno



6-10

euro for square meter per month

4-10

6-10 euro for square meter per month

Class A

12-16 euro for square meter per month

euro for square meter per month

60-120 euro for square meter per month

**Housing unit** 

Class B

3-4

30-60 euro for square meter per month

euro for square meter per month

Class C

2-3

4-7 euro for square meter per month

euro for square meter per month

16-30 euro for square meter per month

300 Euro per month



The overall land area belonging to agricultural productions, businesses and farming individuals is 2,559,800 ha, including 2,324,400 ha of farmland, 1,467,000 ha of arable land, and 812,200 ha of fodder-producing land.

The share of the agricultural production in the overall regional output is 20%.

32,000 people are employed in agricultural businesses.

The agricultural sector has 21 investment projects, and 19 projects in the processing sector.

Total amount of investment is 25 bln RUR.

Number of job to be created is over 2,000.

The implementation of these projects helps to

- increase cattle produce:
- milk by 60,500 liters
- 9,200 tons of beef
- 29,000 tons of pork
- 300 tons of mutton
- 11,800 tons of poultry
- 100 mln eggs per year
- increase cattle slaughter and processing by 16